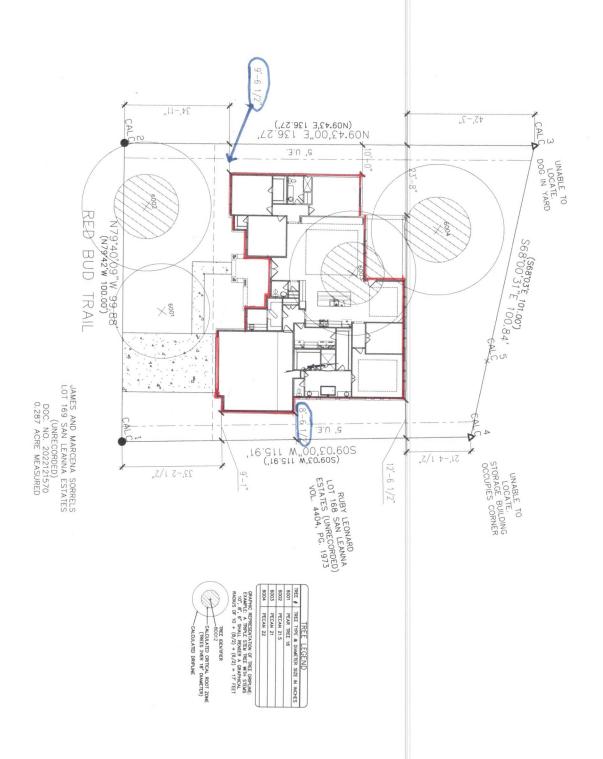

The house plan as it stands now requires a variance of 1.5 feet on the right side of the property where we will have a garage extension for storage, and 0.5 feet on the left front side of the property. Please see the attached site plan which has been laid on a tree survey we had done. We have gotten permission from the neighbors on either side of us (Debbie Shiller to the left and Gina Leonard to the right); their notes of permission are attached.

We approve the request for a variance for the house being built at 600 Redbud Trail by Marcena and Jim

Sorrels:

NORTH TBD PLI\_PLN-1

 SORRELS RESIDENCE
 Proj. No.:
 2023

 600 RED BUD TRAIL
 Job No.:
 Blk: N/A