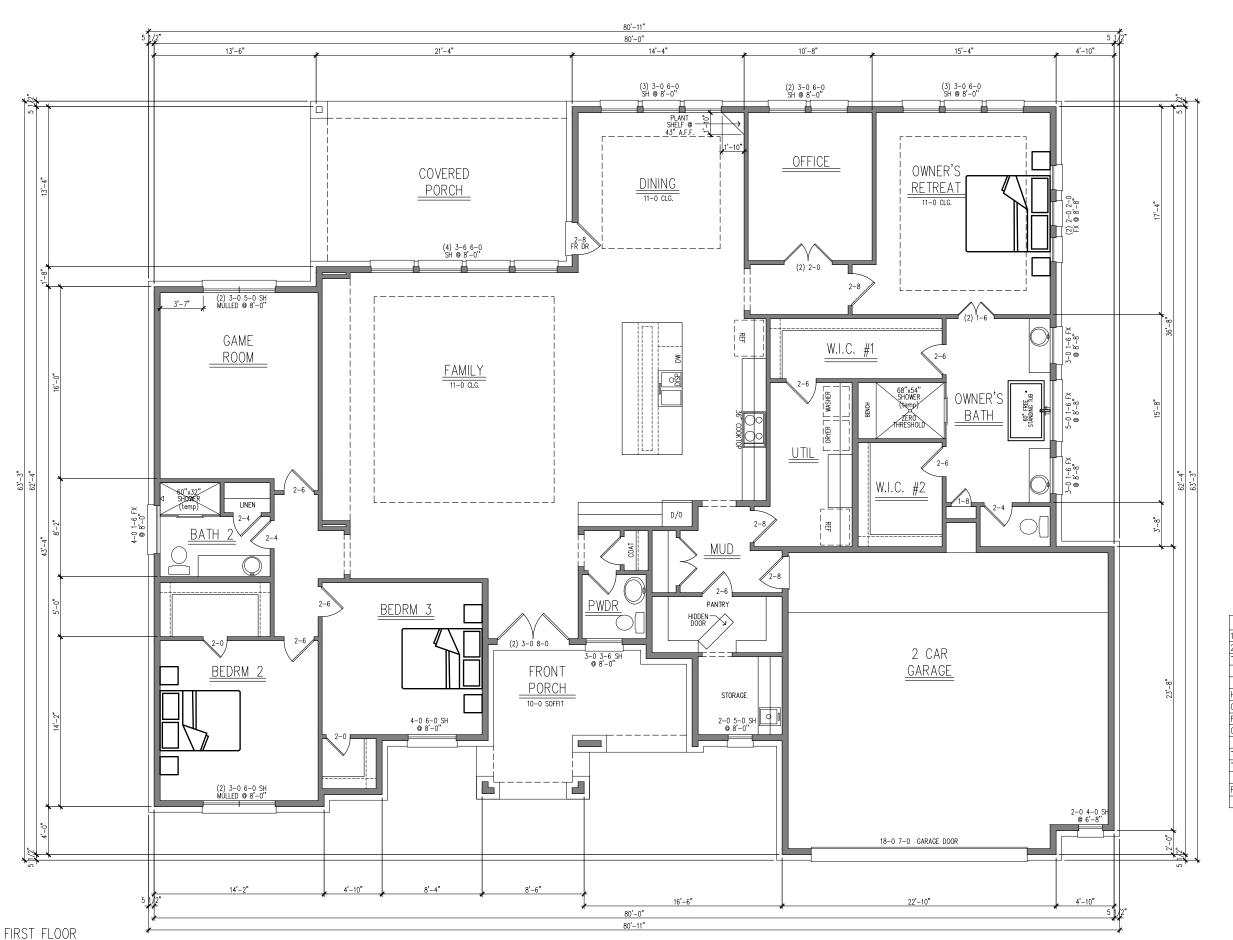

We have worked closely with a designer to design the size and type of home which will give us the space that we need both indoors and out. One of our main goals in designing the house was to save as many of the trees as we can on the property. We believe the design we have now will meet our needs the best.

 SAN LEANNNA TRAIL, TX 78748
 1446
 Sect: N/A

David Weekley Homes

H4 | Scale: 20' = 1'-0"

Date: 10.05.22 | Rev.: 10.19.22 MH

The measurements, dimensions, and oth specifications, shown on this document, are guidelines for construction use only. The actual specifications of the finished structure may vary. This document may not be relied on as a representation of what the completed structure will look like

The measurements, dimensions, and ott specifications, shown on this document, are guidelines for construction use only. The actual specifications of the finished structure may vary. This document may not be relied on as a representation of what the completed structure will look lik