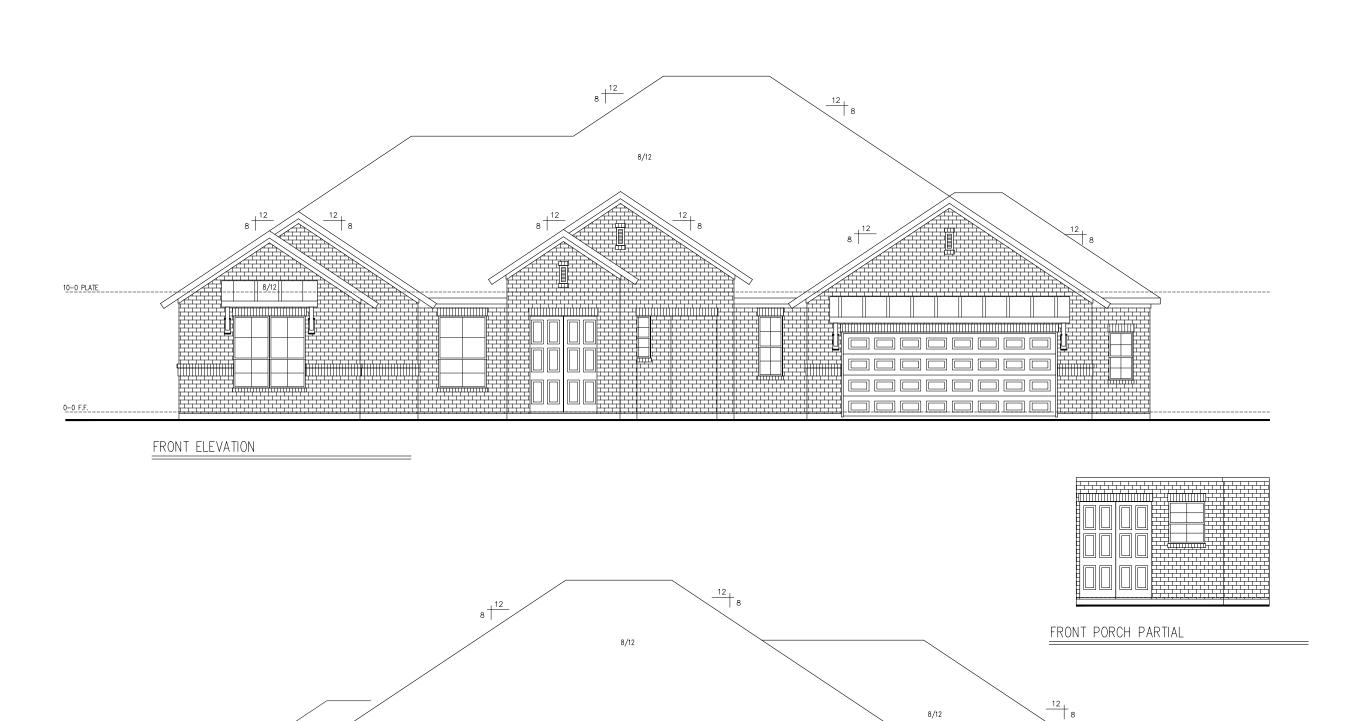

David Weekley Homes

14 | Scale: 1/8" = 1

Note: 10.05.22 | Rev.: 10.13.22

No.: Lot: 169
323 Blk: N/A
5.: Sect: N/A

E Proj. No.:

2023
L Job No.:

1446

SORRELS RESIDENCE 600 RED BUD TRAIL SAN LEANNNA TRAIL, TX 78748

Job No.: **1446** <sup>2</sup>roj. No.: **2023** SORRELS RESIDENCE 600 RED BUD TRAIL SAN LEANNNA TRAIL, TX 78748

1'-0" 22 MH

1/8" = 1'-( 10.13.22 I

10.05.22

Blk: N/A Sect: N/A

Lot: 169

David Weekley Homes

10-0 PLATE