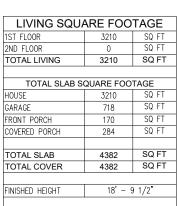

We have worked closely with a designer to design the size and type of home which will give us the space that we need both indoors and out. One of our main goals in designing the house was to save as many of the trees as we can on the property. We believe the design we have now will meet our needs the best.