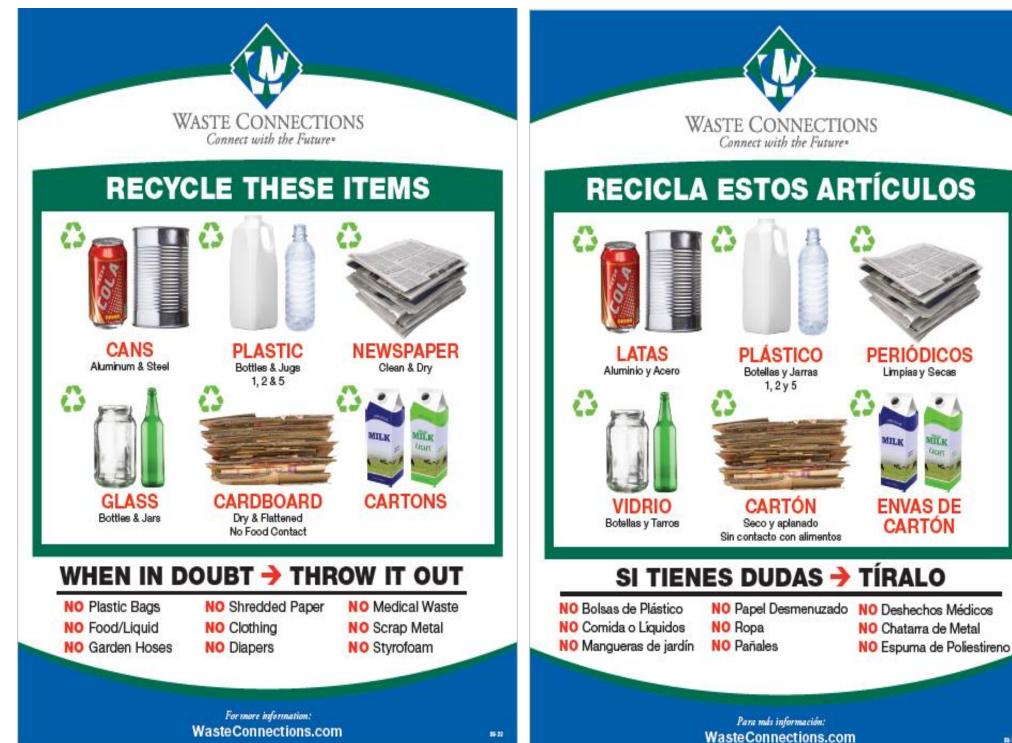

## Trash & Recycle

Please do not put medical waste, hazardous waste, flammable liquids, pesticides, wet paint, motor oil, or construction debris in your carts.

Place your cart out at the street facing forward, at least 4 feet from any other object, no later than 7 AM on your service day. All items should be placed in your cart with no more than 2 extra bags or bundles allowed per pickup. If you have more than 2 extra bags or bundles please call to arrange a special pickup.