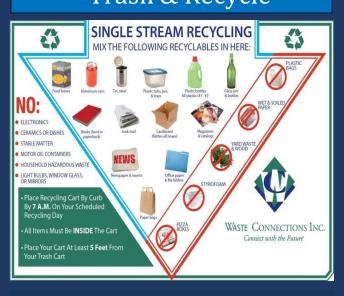

## Trash & Recycle

Please do not put medical waste, hazardous waste, flammable liquids, pesticides, wet paint, motor oil, or construction debris in your carts.

Place your cart out at the street facing forward, at least 4 feet from any other object, no later than 7 AM on your service day. All items should be placed in your cart with no more than 2 extra bags or bundles allowed per pickup. If you have more than 2 extra bags or bundles please call to arrange a special pickup.